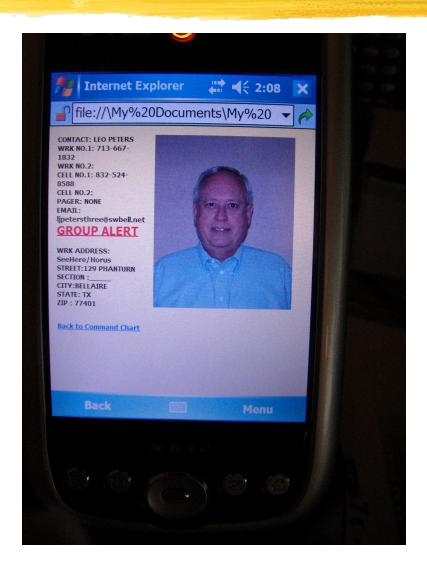

ontacts within NIMS
- Auto NIMS is very simple "point n click"
- Runs on PCs, PDAs, and Smart phones
- Secondary State Secondary State Secondary Secondary State Secondary Secon
- Any NIMS system can be accommodated.

#### **Define NIMS Structure**

- Compare NIMS Charts
- Compare Personnel
- Company of the Com
- Serion Call No.s
- Comparison of the compariso



# Create Alert Group Members (optional 3rd party package)



### Start Auto NIMS, Pick Country



#### **Select a State**



#### **Select a State Organization**



## **Select a County**



## **Select an Organization**



## At Chart, pick Contact



#### **Click Phone No.s to Call**



## "Group Alert" calls all Group Members at once..



#### **Here's the Alert Confirmation!**



# **Auto NIMS works with PDAs and SmartPhones**



#### Here's a Smart Phone!



## Auto NIMS is Small, Fast, and Extensible

- Sauto NIMS is very small..can even be placed on UMPCs or PDAs.
- Auto NIMS is very fast, runs directly in device.
- It's extensible; links
  to 3rd party SW.

- Simply simple! Just point and click.
- MySQL database.
- Its a **common base** for communication and data sharing between different EMS soft- ware packages.