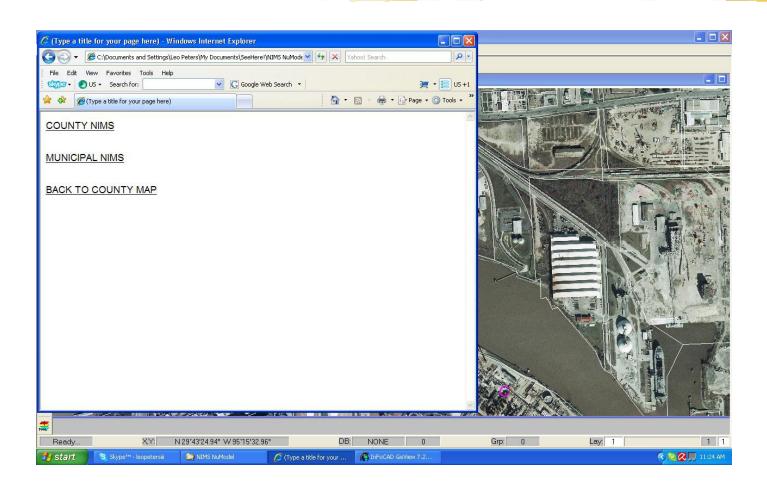

### The Auto NIMS System

By SeeHere, 129 Phanturn, Bellaire, TX 77401 713-667-1832 / 832-524-8588

- Auto NIMS automates the location and communication of contacts within NIMS
- Auto NIMS is very simple "point n click"
- Runs on PCs, PDAs, and Smart phones
- Secondary State Secondary State Secondary Secondary State Secondary Secon
- Any NIMS system can be accommodated.

#### **Define NIMS Structure**

- Compare NIMS Charts
- Compare Personnel
- Company of the Com
- Serion Call No.s
- Comparison of the compariso



# Create Alert Group Members (optional 3rd party package)



### Start Auto NIMS, Pick Country



#### **Select a State**



#### **Select a State Organization**



## **Select a County**



## **Select an Organization**



## At Chart, pick Contact



#### **Click Phone No.s to Call**



## "Group Alert" calls all Group Members at once..



#### **Here's the Alert Confirmation!**



# **Auto NIMS works with PDAs and SmartPhones**



#### Here's a Smart Phone!



## Auto NIMS is Small, Fast, and Extensible

- Sauto NIMS is very small..can even be placed on UMPCs or PDAs.
- Auto NIMS is very fast, runs directly in device.
- It's extensible; links
  to 3rd party SW.

- Simply simple! Just point and click.
- MySQL database.
- Its a **common base** for communication and data sharing between different EMS soft- ware packages.