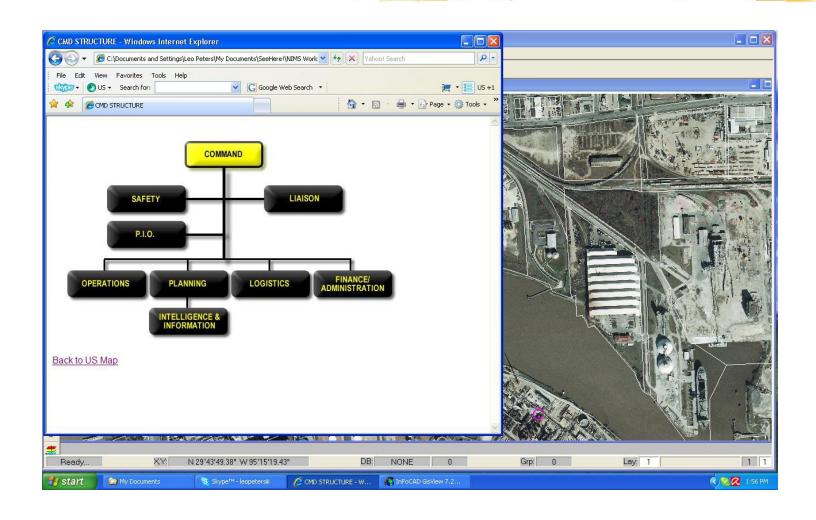

#### **Define NIMS Structure**

- Compare NIMS Charts
- Compare Personnel
- Company of the Com
- Serion Call No.s
- Comparison of the compariso

## At Chart, pick Contact