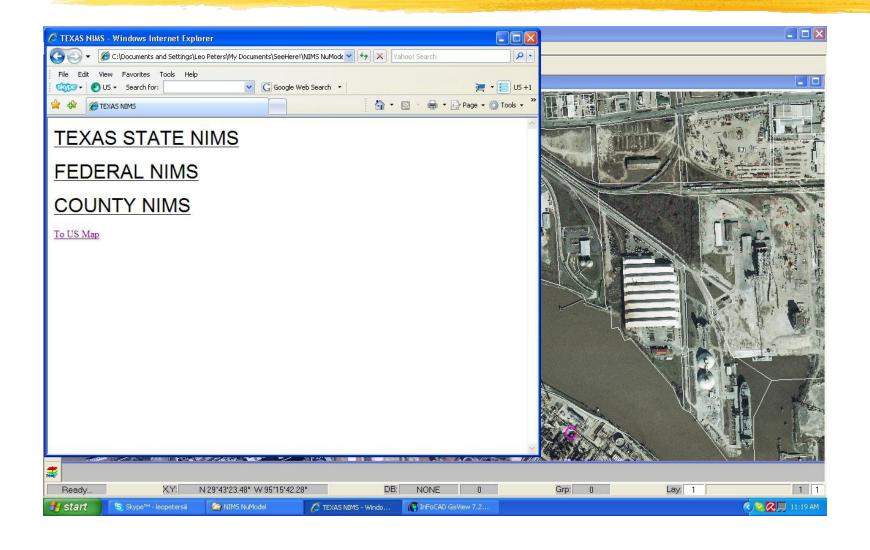

### The Auto NIMS System

By SeeHere, 129 Phanturn, Bellaire, TX 77401 713-667-1832 / 832-524-8588

- Auto NIMS automates the location and communication of contacts within NIMS
- Auto NIMS is very simple "point n click"
- Runs on PCs, PDAs, and Smart phones
- Secondary State Secondary State Secondary Secondary State Secondary Secon
- Any NIMS system can be accommodated.

#### **Define NIMS Structure**

- Compare NIMS Charts
- Compare Personnel
- Company of the Com
- Serion Call No.s
- Comparison of the compariso



# Create Alert Group Members (optional 3rd party package)



### Start Auto NIMS, Pick Country



#### **Select a State**



#### **Select a State Organization**



## **Select a County**



## **Select an Organization**



## At Chart, pick Contact



#### **Click Phone No.s to Call**



## "Group Alert" calls all Group Members at once..



#### **Here's the Alert Confirmation!**



# **Auto NIMS works with PDAs and SmartPhones**



#### Here's a Smart Phone!



## Auto NIMS is Small, Fast, and Extensible

- Sauto NIMS is very small..can even be placed on UMPCs or PDAs.
- Auto NIMS is very fast, runs directly in device.
- It's extensible; links
  to 3rd party SW.

- Simply simple! Just point and click.
- MySQL database.
- Its a **common base** for communication and data sharing between different EMS soft- ware packages.