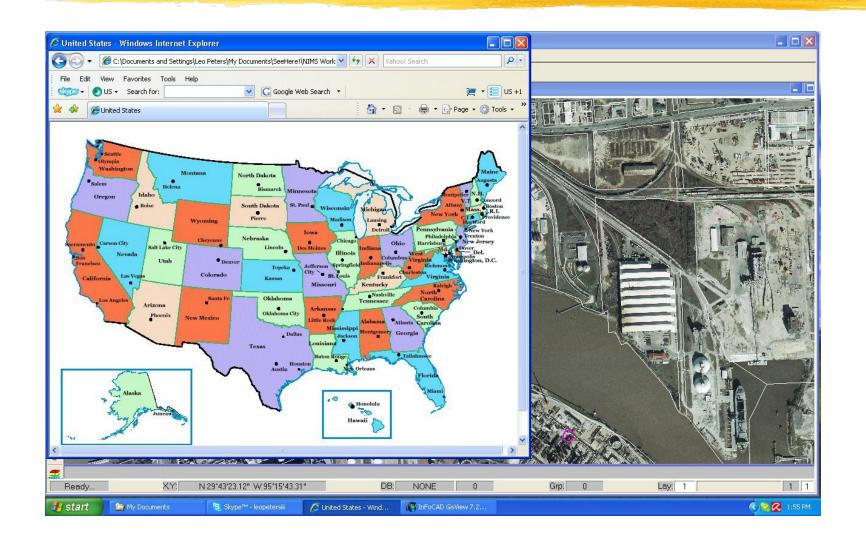

### The Auto NIMS System

By SeeHere, 129 Phanturn, Bellaire, TX 77401 713-667-1832 / 832-524-8588

- Auto NIMS automates the location and communication of contacts within NIMS
- Auto NIMS is very simple "point n click"
- Runs on PCs, PDAs, and Smart phones
- Secondary State Secondary State Secondary Secondary State Secondary Secon
- Any NIMS system can be accommodated.

#### **Define NIMS Structure**

- Compare NIMS Charts
- Compare Personnel
- Company of the Com
- Serion Call No.s
- Comparison of the compariso



# Create Alert Group Members (optional 3rd party package)



### Start Auto NIMS, Pick Country



#### **Select a State**



#### **Select a State Organization**



## **Select a County**



## **Select an Organization**



## At Chart, pick Contact



#### **Click Phone No.s to Call**



## "Group Alert" calls all Group Members at once..



#### **Here's the Alert Confirmation!**



# **Auto NIMS works with PDAs and SmartPhones**



#### Here's a Smart Phone!



## Auto NIMS is Small, Fast, and Extensible

- Sauto NIMS is very small..can even be placed on UMPCs or PDAs.
- Auto NIMS is very fast, runs directly in device.
- It's extensible; links
  to 3rd party SW.

- Simply simple! Just point and click.
- MySQL database.
- Its a **common base** for communication and data sharing between different EMS soft- ware packages.