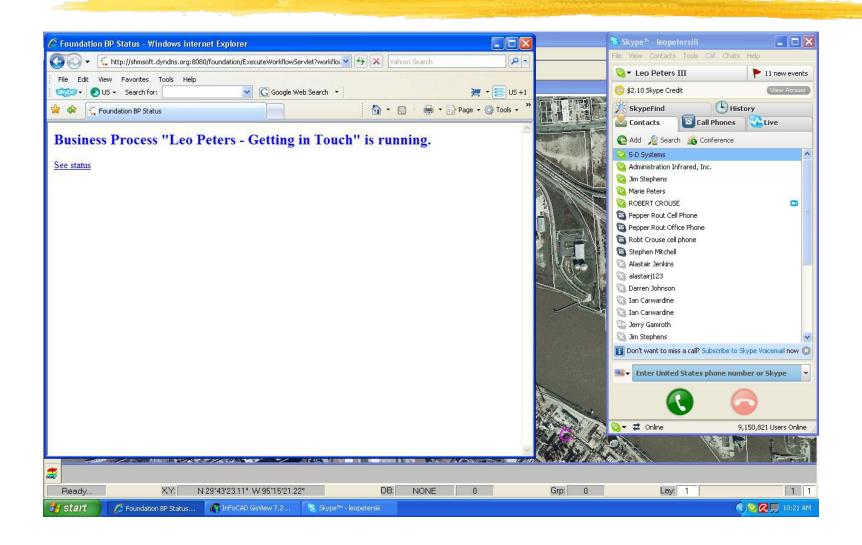

## "Group Alert" calls all Group Members at once..

#### **Here's the Alert Confirmation!**