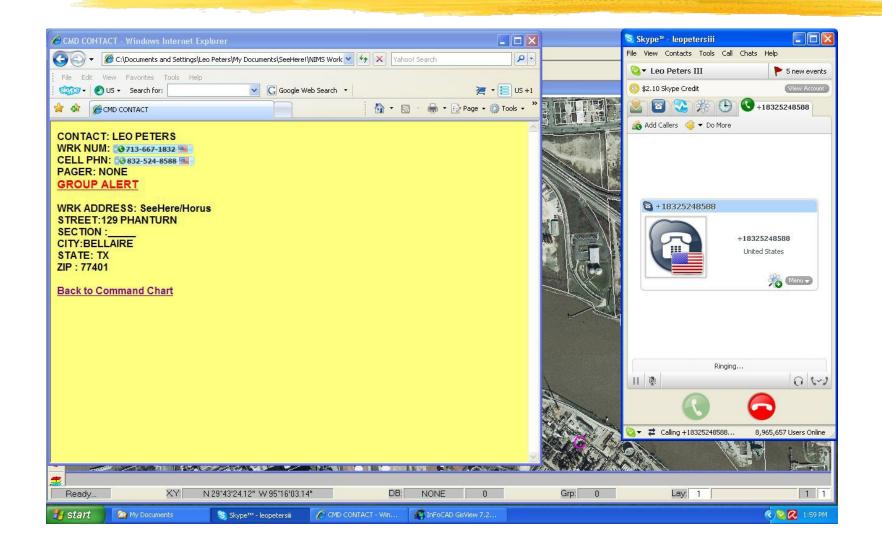

## At Chart, pick Contact

#### **Click Phone No.s to Call**

## "Group Alert" calls all Group Members at once..