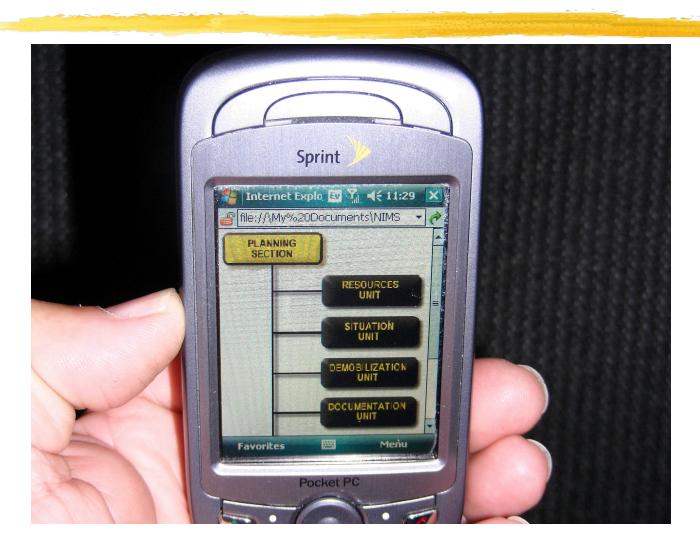

S is very simple "point n click"
- Runs on PCs, PDAs, and Smart phones
- Secondary State Secondary State Secondary Secondary State Secondary Secon
- Any NIMS system can be accommodated.

#### **Define NIMS Structure**

- Compare NIMS Charts
- Compare Personnel
- Company of the Com
- Serion Call No.s
- Comparison of the compariso



# Create Alert Group Members (optional 3rd party package)



### Start Auto NIMS, Pick Country



#### **Select a State**



#### **Select a State Organization**



## **Select a County**



## **Select an Organization**



## At Chart, pick Contact



#### **Click Phone No.s to Call**



## "Group Alert" calls all Group Members at once..



#### **Here's the Alert Confirmation!**



# **Auto NIMS works with PDAs and SmartPhones**



#### Here's a Smart Phone!



## Auto NIMS is Small, Fast, and Extensible

- Sauto NIMS is very small..can even be placed on UMPCs or PDAs.
- Auto NIMS is very fast, runs directly in device.
- It's extensible; links
  to 3rd party SW.

- Simply simple! Just point and click.
- MySQL database.
- Its a **common base** for communication and data sharing between different EMS soft- ware packages.