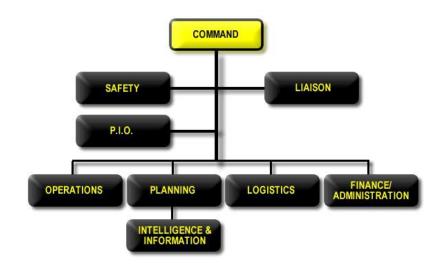

#### **Define NIMS Structure**

- Compare NIMS Charts
- Compare Personnel
- Company of the Com
- Serion Call No.s
- Comparison of the compariso