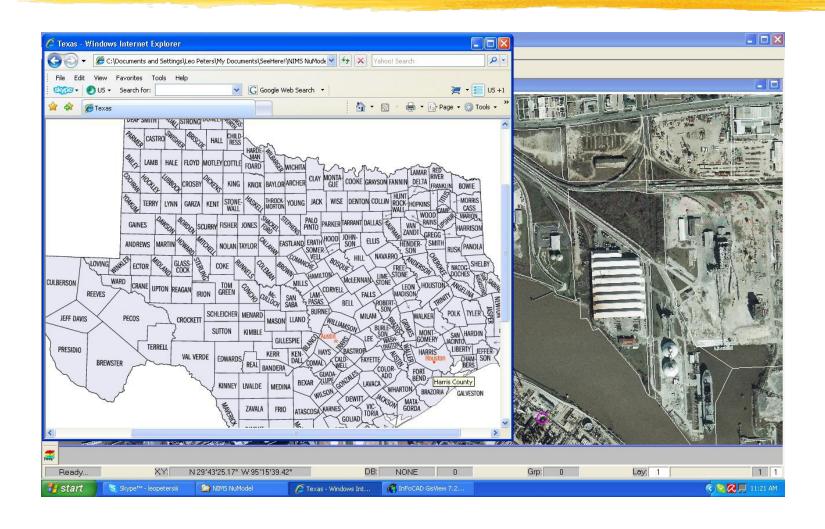

### The Auto NIMS System

By SeeHere, 129 Phanturn, Bellaire, TX 77401 713-667-1832 / 832-524-8588

- Auto NIMS automates the location and communication of contacts within NIMS
- Auto NIMS is very simple "point n click"
- Runs on PCs, PDAs, and Smart phones
- Secondary State Secondary State Secondary Secondary State Secondary Secon
- Any NIMS system can be accommodated.

#### **Define NIMS Structure**

- Compare NIMS Charts
- Compare Personnel
- Company of the Com
- Serion Call No.s
- Comparison of the compariso



# Create Alert Group Members (optional 3rd party package)



### Start Auto NIMS, Pick Country



#### **Select a State**



#### **Select a State Organization**



## **Select a County**



## **Select an Organization**



## At Chart, pick Contact



#### **Click Phone No.s to Call**



## "Group Alert" calls all Group Members at once..



#### **Here's the Alert Confirmation!**



# **Auto NIMS works with PDAs and SmartPhones**



#### Here's a Smart Phone!



## Auto NIMS is Small, Fast, and Extensible

- Sauto NIMS is very small..can even be placed on UMPCs or PDAs.
- Auto NIMS is very fast, runs directly in device.
- It's extensible; links
  to 3rd party SW.

- Simply simple! Just point and click.
- MySQL database.
- Its a **common base** for communication and data sharing between different EMS soft- ware packages.