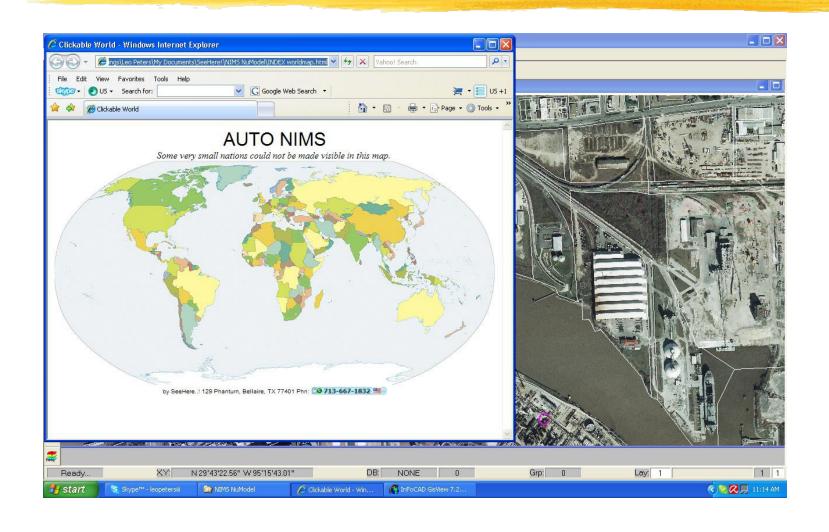

### The Auto NIMS System

By SeeHere, 129 Phanturn, Bellaire, TX 77401 713-667-1832 / 832-524-8588

- Auto NIMS automates the location and communication of contacts within NIMS
- Auto NIMS is very simple "point n click"
- Runs on PCs, PDAs, and Smart phones
- Secondary State Secondary State Secondary Secondary State Secondary Secon
- Any NIMS system can be accommodated.

#### **Define NIMS Structure**

- Compare NIMS Charts
- Compare Personnel
- Company of the Com
- Serion Call No.s
- Comparison of the compariso



# Create Alert Group Members (optional 3rd party package)



### Start Auto NIMS, Pick Country



#### **Select a State**



#### **Select a State Organization**



## **Select a County**



## **Select an Organization**



## At Chart, pick Contact



#### **Click Phone No.s to Call**



## "Group Alert" calls all Group Members at once..



#### **Here's the Alert Confirmation!**



# **Auto NIMS works with PDAs and SmartPhones**



#### Here's a Smart Phone!



## Auto NIMS is Small, Fast, and Extensible

- Sauto NIMS is very small..can even be placed on UMPCs or PDAs.
- Auto NIMS is very fast, runs directly in device.
- It's extensible; links
  to 3rd party SW.

- Simply simple! Just point and click.
- MySQL database.
- Its a **common base** for communication and data sharing between different EMS soft- ware packages.