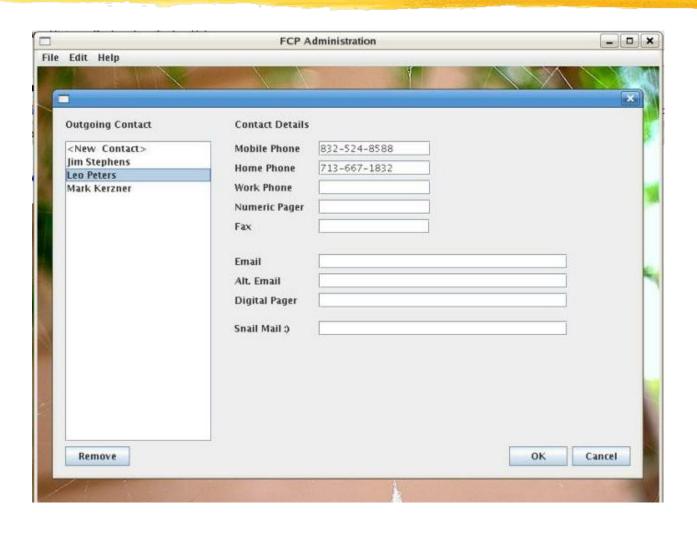

### The Auto NIMS System

By SeeHere, 129 Phanturn, Bellaire, TX 77401 713-667-1832 / 832-524-8588

- Auto NIMS automates the location and communication of contacts within NIMS
- Auto NIMS is very simple "point n click"
- Runs on PCs, PDAs, and Smart phones
- Secondary State Secondary State Secondary Secondary State Secondary Secon
- Any NIMS system can be accommodated.

#### **Define NIMS Structure**

- Compare NIMS Charts
- Compare Personnel
- Company of the Com
- Serion Call No.s
- Comparison of the compariso



# Create Alert Group Members (optional 3rd party package)



### Start Auto NIMS, Pick Country



#### **Select a State**



#### **Select a State Organization**



## **Select a County**



## **Select an Organization**



## At Chart, pick Contact



#### **Click Phone No.s to Call**



## "Group Alert" calls all Group Members at once..



#### **Here's the Alert Confirmation!**



# **Auto NIMS works with PDAs and SmartPhones**



#### Here's a Smart Phone!



## Auto NIMS is Small, Fast, and Extensible

- Sauto NIMS is very small..can even be placed on UMPCs or PDAs.
- Auto NIMS is very fast, runs directly in device.
- It's extensible; links
  to 3rd party SW.

- Simply simple! Just point and click.
- MySQL database.
- Its a **common base** for communication and data sharing between different EMS soft- ware packages.