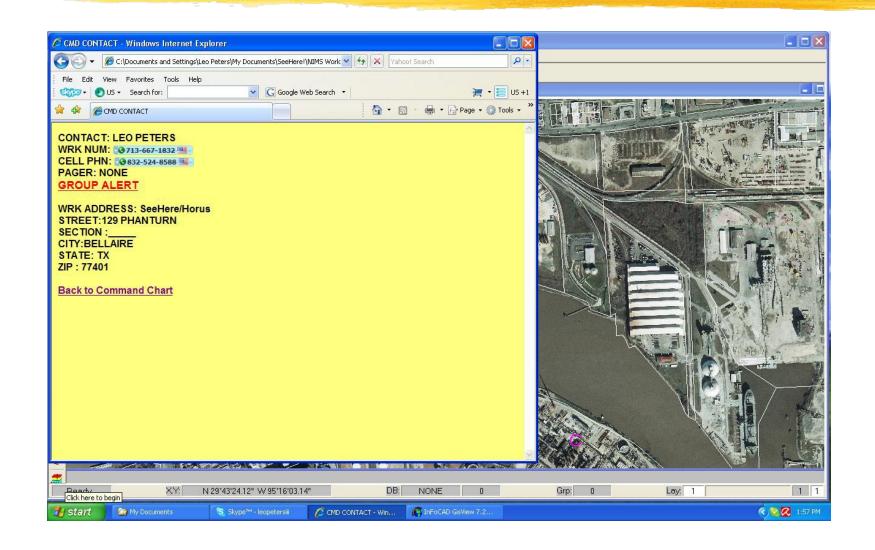

## At Chart, pick Contact

#### **Click Phone No.s to Call**

## "Group Alert" calls all Group Members at once..